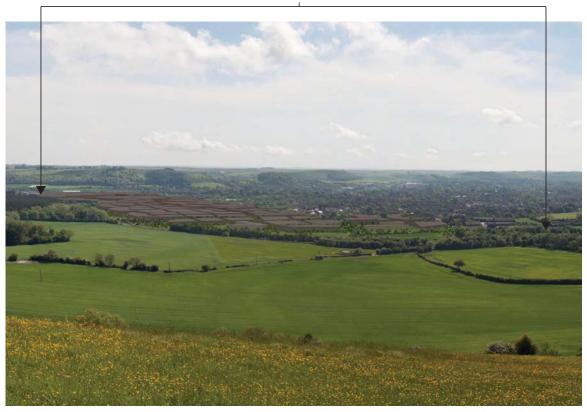

Extent of site

Existing view (viewpoint 11) from Cley Hill Scheduled Monument within the AONB, looking north-east towards the site.

Extent of site

Illustrative photomontage from Cley Hill Scheduled Monument within the AONB, looking north-east towards the site, on completion.