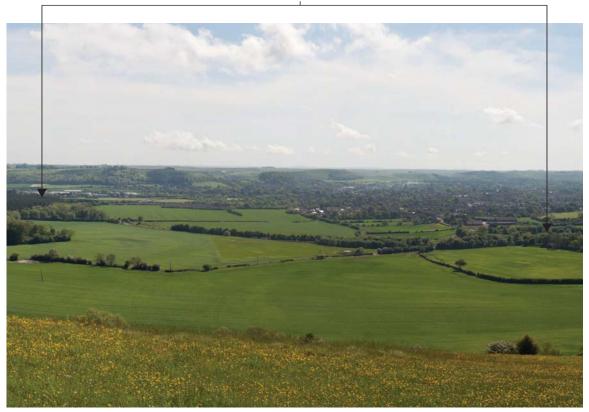

Extent of site

Existing view (viewpoint 11) from Cley Hill Scheduled Monument within the AONB, looking north-east towards the site.

Extent of site

Illustrative photomontage from Cley Hill Scheduled Monument within the AONB, looking north-east towards the site, on completion.