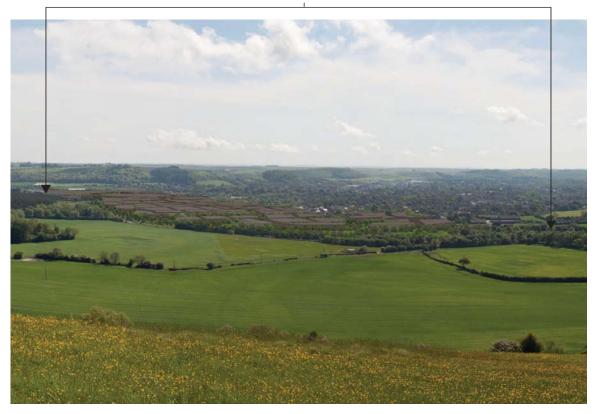

Extent of site

Illustrative photomontage from Cley Hill Scheduled Monument within the AONB, looking north-east towards the site, 15 years after completion.

Title Land West of Warminster

Job no. 04656.00007 Sheet no. 02